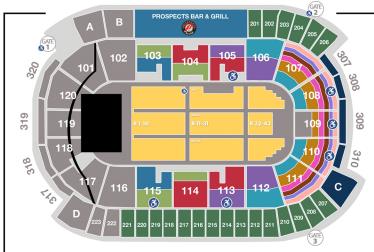

\$2,065<sup>00</sup> Accommodations for 10 guests \$206.50 per person\*

\$2,711<sup>00</sup> Accommodations for 14 guests

\$193.64 per person\*
\$3,357<sup>00</sup> Accommodations for 18 guests
\$186.50 per person

\*Incremental tickets may be purchased at \$161.50/person up to a total of 18 guests

Tickets ranging from \$120.50 to \$225.50.

\*Final ticket office pricing shown. Phone and online orders subject to applicable fees. Seating chart is not to scale and subject to change at any time.