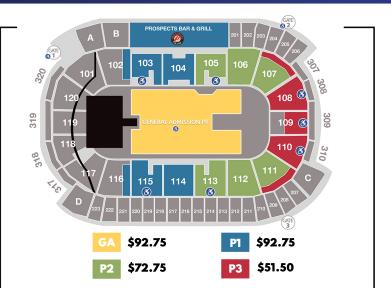

## PRIVATE SUITES INCLUDE:

- Accommodations for a minimum of 10 guests to a maximum of 18 guests
- $\cdot$  Suite Host providing in-suite service
- Access to Private Suites Bar
- Access to Suites Catering Menus
- Includes rental costs and taxes
- \$1,222<sup>50</sup> Accommodations for 10 guests
  \$177.25 per person\*
  \$1,511<sup>50</sup> Accommodations for 14 guests

\$156.54 per person\*

\$1,800<sup>50</sup> Accommodations for 18 guests \$145.03 per person

> \*Incremental tickets may be purchased at \$72.25/person up to a total of 18 guests