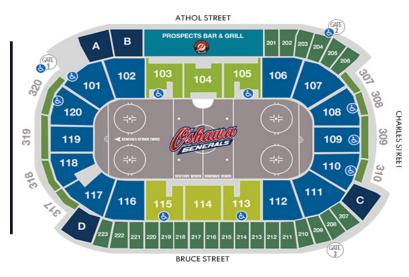

\*Incremental tickets may be purchased at \$50.00/person up to a total of 18 guests.

\*\*Suites 214 - 217 have a \$75 premium

\* Regular ticket pricing varies per game. Suite availability varies per game. Seating chart is not to scale and subject to change at any time.