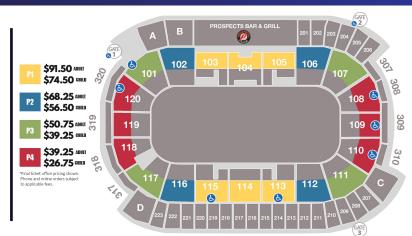

\$757<sup>50</sup> Accommodations for 10 guests \$75.75 per person\*

 $$960^{50}$  Accommodations for 14 guests

\$68.61 per person\*

\$1,163<sup>50</sup> Accommodations for 18 guests \$64.64 per person

\*Incremental tickets may be purchased at \$50.75/person up to a total of 18 guests.