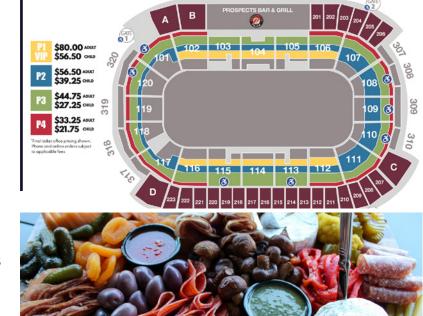

\$697<sup>50</sup> Accommodations for 10 guests \$69.75 per person\*

\$876<sup>50</sup> Accommodations for 14 guests

\$62.61 per person\*
\$1,055<sup>50</sup> Accommodations for 18 guests

\$58.64 per person

\*Incremental tickets may be purchased at
\$44.75/person up to a total of 18 quests.