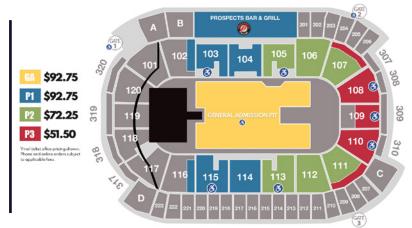

## **MEDALLION LOUNGES INCLUDE:**

- Accommodations vary per lounge\*
   307/310: 20 Guests | 308: 23 Guests | 309: 44 Guests
- Lounge Host providing in-lounge service
- · Access to Private Suites Bar
- Access to Suites Catering Menus
- · Includes rental costs and taxes

\$1,705<sup>00</sup> Accommodations for 20 guests \$85.25 per person\*

\$1,859<sup>50</sup> Accommodations for 23 guests \$80.85 per person\*

\$2,941<sup>00</sup> Accommodations for 44 guests \$66.84 per person

\*Drink ledge tickets may be purchased at \$51.50 per person up to a total of 10 additional guests/lounge (22 for 309).