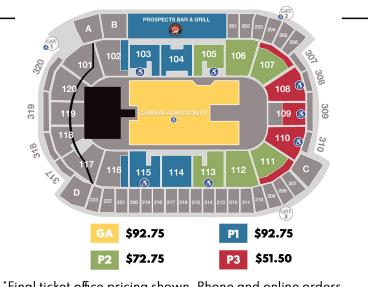

\$1,78000 **Accommodations for 20 guests** \$89.00 per person\*

\$2,295<sup>00</sup> Accommodations for 30 guests

\$76.50 per person\*

\$2,81000 **Accommodations for 40 guests** 

\$70.25 per person

\*Incremental tickets may be purchased at \$51.50/person up to a total of 40 guests

Final ticket office pricing shown. Phone and online orders subject to applicable fees. Seating chart is not to scale and subject to change at any time.