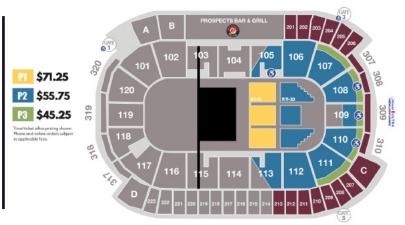

#### **GROUP SUITE C INCLUDES:**

- Accommodations for a minimum of 20 guests to a maximum of 40 guests
- Suite Host providing in-suite service
- Access to Private Suites Bar
- Access to Suites Catering Menus
- Includes rental costs and taxes
- \$1,205<sup>00</sup> Accommodations for 20 guests \$60.25 per person\*
- \$1,657<sup>50</sup> Accommodations for 30 guests \$55.25 per person\*
- \$2,110<sup>00</sup> Accommodations for 40 guests \$52.75 per person

\*Incremental tickets may be purchased at \$45.25/person up to a total of 40 guests.