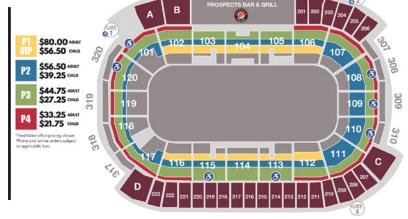

## **GROUP SUITES**

## **GROUP SUITES INCLUDE:**

- Accommodations for a minimum of 20 guests to a maximum of 40 guests
- Suite Host providing in-suite service
- · Access to Private Suites Bar
- Access to Suites Catering Menus
- · Includes rental costs and taxes

\$1,080<sup>00</sup> Accommodations for 20 guests \$54.00 per person\*

\$1,370<sup>00</sup> Accommodations for 30 guests \$45.67 per person\*

\$1,660<sup>00</sup> Accommodations for 40 guests \$41.50 per person